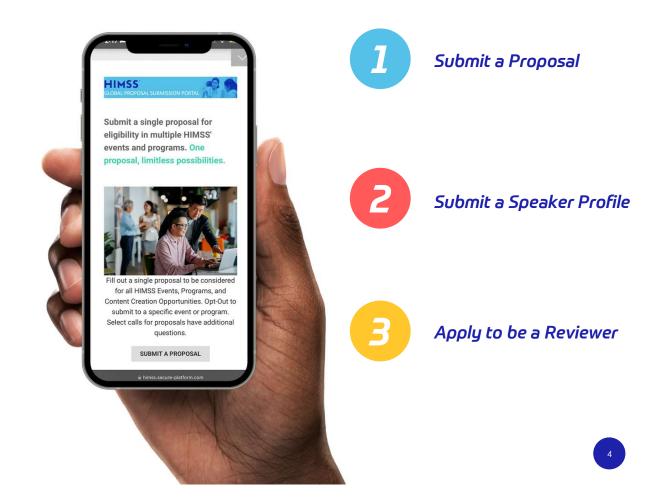

## One proposal, limitless possibilities.

# Anytime, anywhere.

#### DO YOU HAVE A MOMENT?

The Global Proposal Submission Portal is **always open** and **easily accessible** on any device.